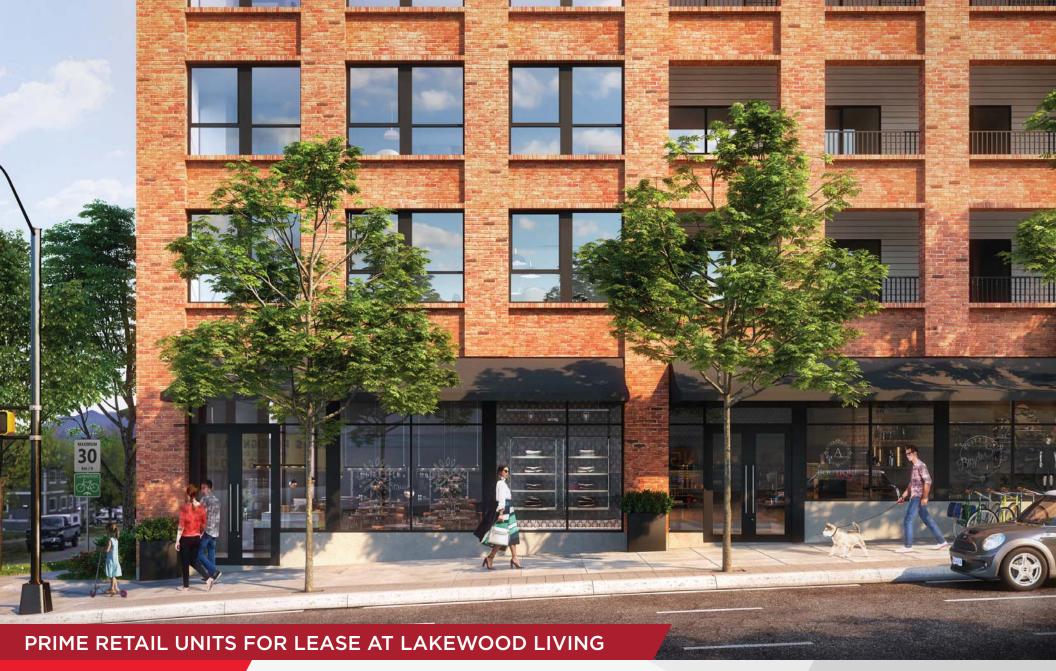

### THE OPPORTUNITY

To lease ground floor commercial spaces well designed to suit the needs of your business and the surrounding growing community. The units offer 13' high ceilings, plenty of glazing allowing natural light throughout the space, as well as excellent signage and easy to access parking.

#### THE BUILDING

Lakewood Living is located on the north east corner of East Hastings Street and Lakewood Drive, in the heart of The East Village. The retail spaces at Lakewood Living offer great exposure to one of Vancouver's busiest traffic corridors as well as being well located to service the needs of the continually growing residential and commercial base in the surrounding area.

## **HIGHLIGHTS**

- High exposure corner retail space for lease with excellent signage opportunities along one of Vancouver's busiest corridors
- Established and growing residential base in the immediate area with many strong local and national tenants
- Located in the heart of The East Village, an area which continues to densify under the recently updated Grandview Woodland Community Plan