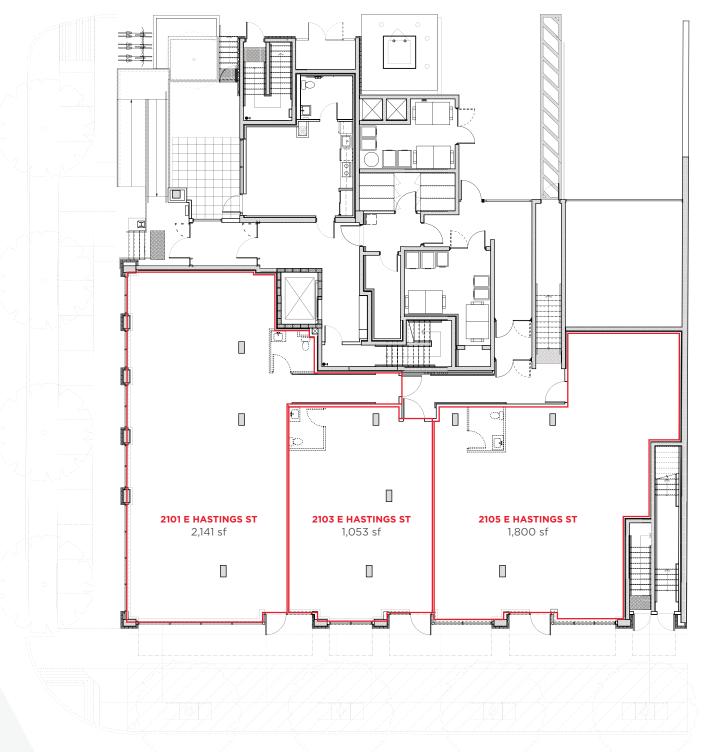

### THE OPPORTUNITY

To lease ground floor commercial spaces well designed to suit the needs of your business and the surrounding growing community. The units offer 13' high ceilings, plenty of glazing allowing natural light throughout the space, as well as excellent signage and easy to access parking.

## **LEASE RATES**

Contact listing agents for details