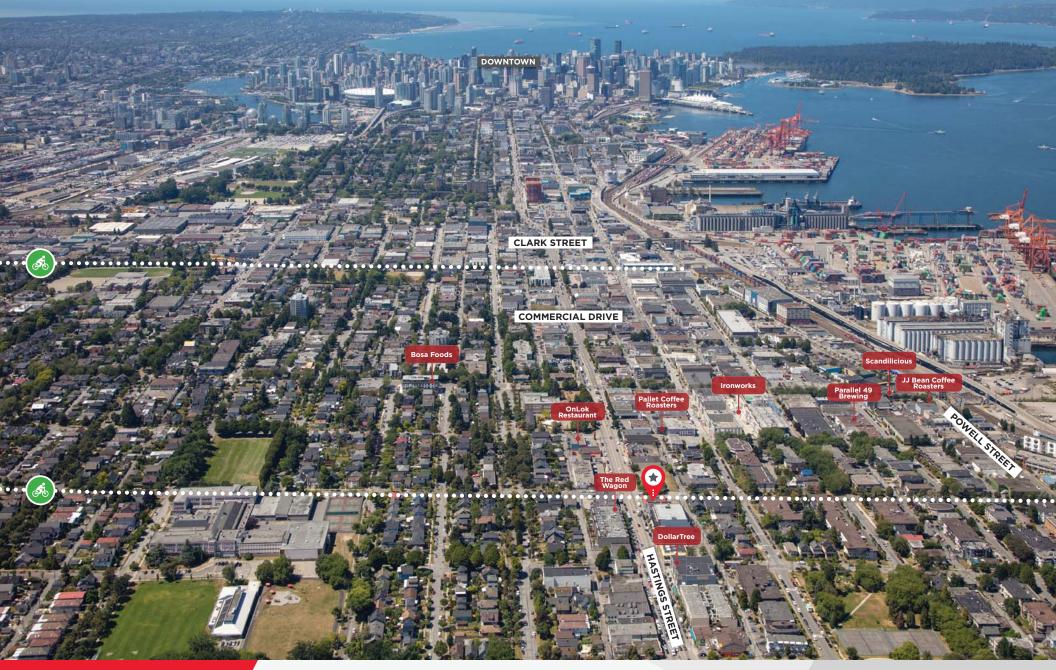

### **LOCATION**

Lakewood living is located within the East Village of Vancouver, which is situated in the heart of East Vancouver within two historic neighbourhoods: Hastings Sunrise and Grandview-Woodlands. It is a culturally diverse neighbourhood that promotes unique businesses that represent the eclectic attitude of East Vancouver. You'll find many breweries, artist studios, galleries and new restaurants within the area.

625 NUMBER OF BUSINESSES within 1 km

107,248 2020 POPULATION ESTIMATE within 3 km

40.5 MEDIAN AGE within 3 km

\$87,684

AVERAGE
HOUSEHOLD INCOME

within 3 km

**DRIVE TIMES** 

DOWNTOWN VANCOUVER 10
PNE / HASTINGS PARK 5

#### **PARKING**

19 underground stalls & street parking

87 WALK SCORE VERY WALKABLE

68 TRANSIT SCORE GOOD TRANSIT

**77** BIKE SCORE VERY BIKEABLE

49,450 VEHICLES PER DAY ALONG HASTINGS ST.

DRIVE

LAKEWOOD